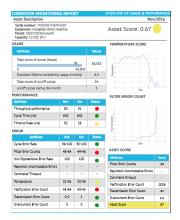

#### AUTOMATED CONDITION MONITORING REPORT

A detailed report on the machine health, what are the anomalies and trends, asset score etc. – in a periodic, automated report